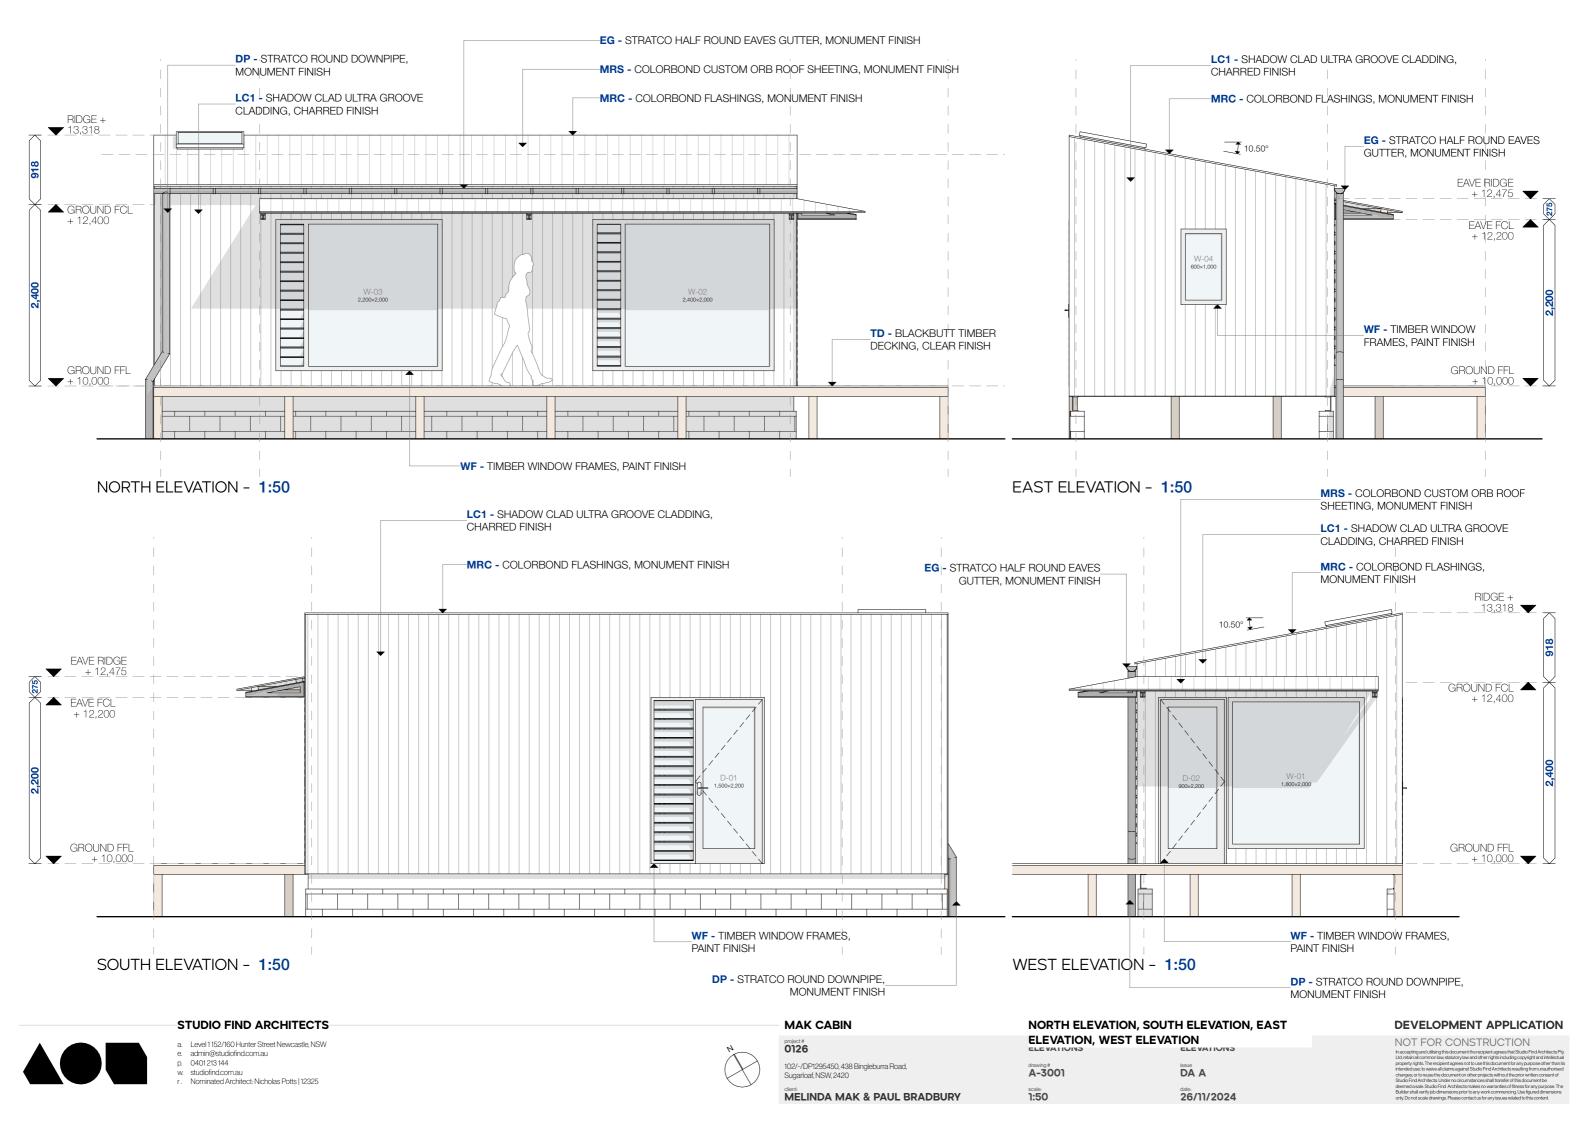

**DEVELOPMENT APPLICATION** NOT FOR CONSTRUCTION

MATERIAL SCHEDULE

- admin@studiofind.com.au
- 0401 213 144 studiofind.com.au
- Nominated Architect: Nicholas Potts | 12325

## MAK CABIN

0126

102/-/DP1295450, 438 Bingleburra Road, Sugarloaf, NSW, 2420

**MELINDA MAK & PAUL BRADBURY** 

#### MATERIALS SCHEDULE, GLAZING SCHEDULE

26/11/2024

MATERIALS MATERIALS drawing # A-6001 DA A

IMAGE 1

IMAGE 2