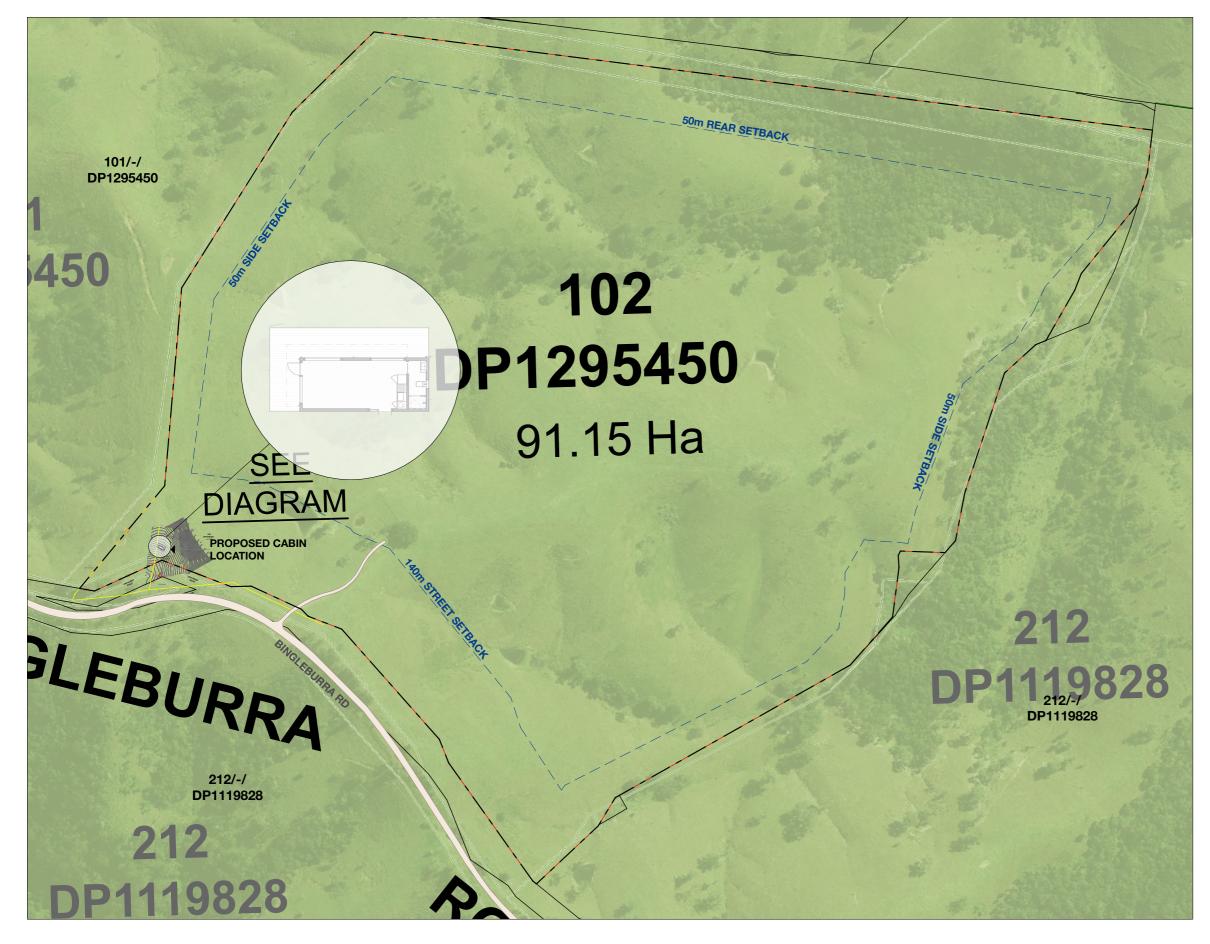

# **MAK CABIN**

0126

102/-/DP1295450, 438 Bingleburra Road, Sugarloaf, NSW, 2420

Dungog Shire Council

**MELINDA MAK & PAUL BRADBURY** 

DEVELOPMENT APPLICATION
DA A
26/11/2024

FDUNGOG SHIRE COUNCIL LEP/DCP 1/-/DP652520 102/-/DP1295450 SITE AREA 91.2 ha Dungog Shire Council LEP ZONING RU1 - Primary Production MINIMUM LOT SIZE 60ha FLOOR SPACE RATIO HEIGHT OF BUILDING ACID SULPHATE FLOOD PRONE LAND BUSHFIRE / BAL RATING Vegetation Buffer Vegetation Category MINE SUBSIDENCE N/A HERITAGE ABORIGINAL LAND COUNCIL KARUAH

| EXISTING SITE INFORMATION—— |                    |
|-----------------------------|--------------------|
| SITE AREA                   | 91.2 ha            |
| TOTAL GFA                   | 0 m <sup>2</sup>   |
| EXISITING POS               | 0                  |
| STOREY'S                    | 0                  |
| CURRENT SITE USE            | PRIMARY PRODUCTION |

| DEVELOPMENT STATISTICS      |                   |
|-----------------------------|-------------------|
| TOTAL GFA                   | 28 m <sup>2</sup> |
| PROPOSED FSR                | N/A               |
| PRIVATE OPEN SPACE PROVIDED | 28 m <sup>2</sup> |
| COMPLIANT ON SETBACKS       | YES               |
| BUILDING TO BOUNDARY        | NO                |
| FRL TO BOUNDARY WALL        | 60/60/60 FRL      |
| STOREY'S PROPOSED           | 1                 |
| FRONT SETBACK               | 140m              |
| REAR SETBACK                | 50m               |
| SIDE SETBACK                | 50m               |
|                             |                   |
|                             |                   |
|                             |                   |
|                             |                   |
|                             |                   |
|                             |                   |
|                             |                   |

# PLANNING INFORMATION, SITE ANALYSIS

subset name: INFORMATION

drawing# A-002

1:5000

subset name:
LEGENDS / PLANNING CONTROLS

DA A 26/11/2024 NOT FOR CONSTRUCTION

**DEVELOPMENT APPLICATION** 

**MELINDA MAK & PAUL BRADBURY** 

# SITE PLAN

# 1:5000, 1:4.59,

subset name: SITE PLAN

26/11/2024

DA A

# location as per bushfire consultants specififcation

# SITE PLAN

1:1000, 1:200

subset name: SITE PLAN