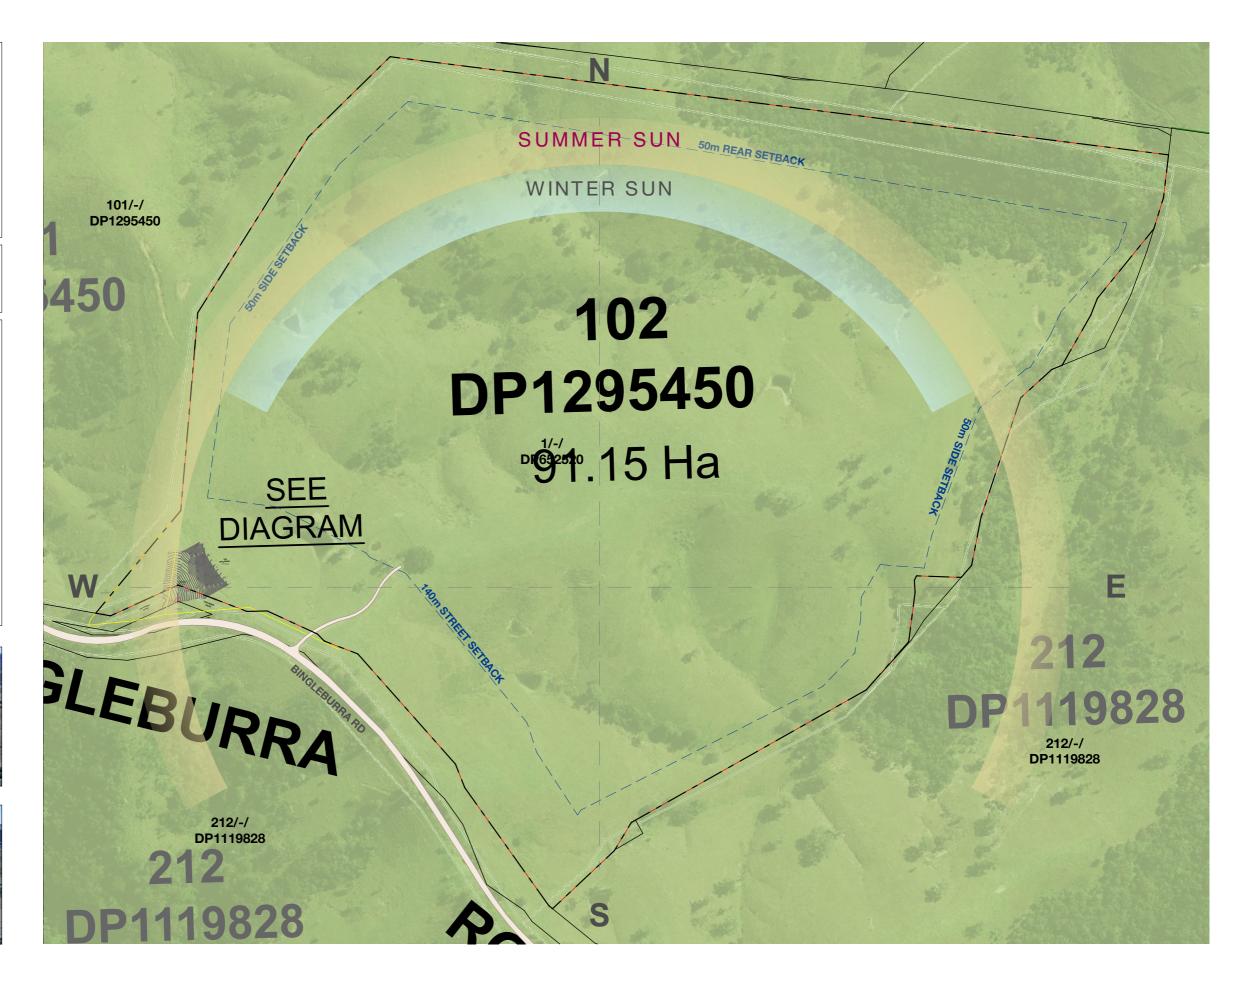

# **MAK CABIN**

0126

102/-/DP1295450, 438 Bingleburra Road, Sugarloaf, NSW, 2420

Dungog Shire Council

**MELINDA MAK & PAUL BRADBURY** 

DEVELOPMENT APPLICATION
DA A
26/11/2024

FDUNGOG SHIRE COUNCIL LEP/DCP 1/-/DP652520 102/-/DP1295450 SITE AREA 91.2 ha Dungog Shire Council LEP ZONING RU1 - Primary Production MINIMUM LOT SIZE 60ha FLOOR SPACE RATIO HEIGHT OF BUILDING ACID SULPHATE FLOOD PRONE LAND BUSHFIRE / BAL RATING Vegetation Buffer Vegetation Category MINE SUBSIDENCE N/A HERITAGE ABORIGINAL LAND COUNCIL KARUAH

| EXISTING SITE INFORMATION—— |                    |
|-----------------------------|--------------------|
| SITE AREA                   | 91.2 ha            |
| TOTAL GFA                   | 0 m <sup>2</sup>   |
| EXISITING POS               | 0                  |
| STOREY'S                    | 0                  |
| CURRENT SITE USE            | PRIMARY PRODUCTION |

| DEVELOPMENT STATISTICS      |                   |
|-----------------------------|-------------------|
| TOTAL GFA                   | 28 m <sup>2</sup> |
| PROPOSED FSR                | N/A               |
| PRIVATE OPEN SPACE PROVIDED | 28 m <sup>2</sup> |
| COMPLIANT ON SETBACKS       | YES               |
| BUILDING TO BOUNDARY        | NO                |
| FRL TO BOUNDARY WALL        | 60/60/60 FRL      |
| STOREY'S PROPOSED           | 1                 |
| FRONT SETBACK               | 140m              |
| REAR SETBACK                | 50m               |
| SIDE SETBACK                | 50m               |
|                             |                   |
|                             |                   |
|                             |                   |
|                             |                   |
|                             |                   |
|                             |                   |
|                             |                   |

# PLANNING INFORMATION, SITE ANALYSIS

subset name: INFORMATION

drawing# A-002

1:5000

subset name:
LEGENDS / PLANNING CONTROLS

DA A 26/11/2024 NOT FOR CONSTRUCTION

**DEVELOPMENT APPLICATION** 

**MELINDA MAK & PAUL BRADBURY** 