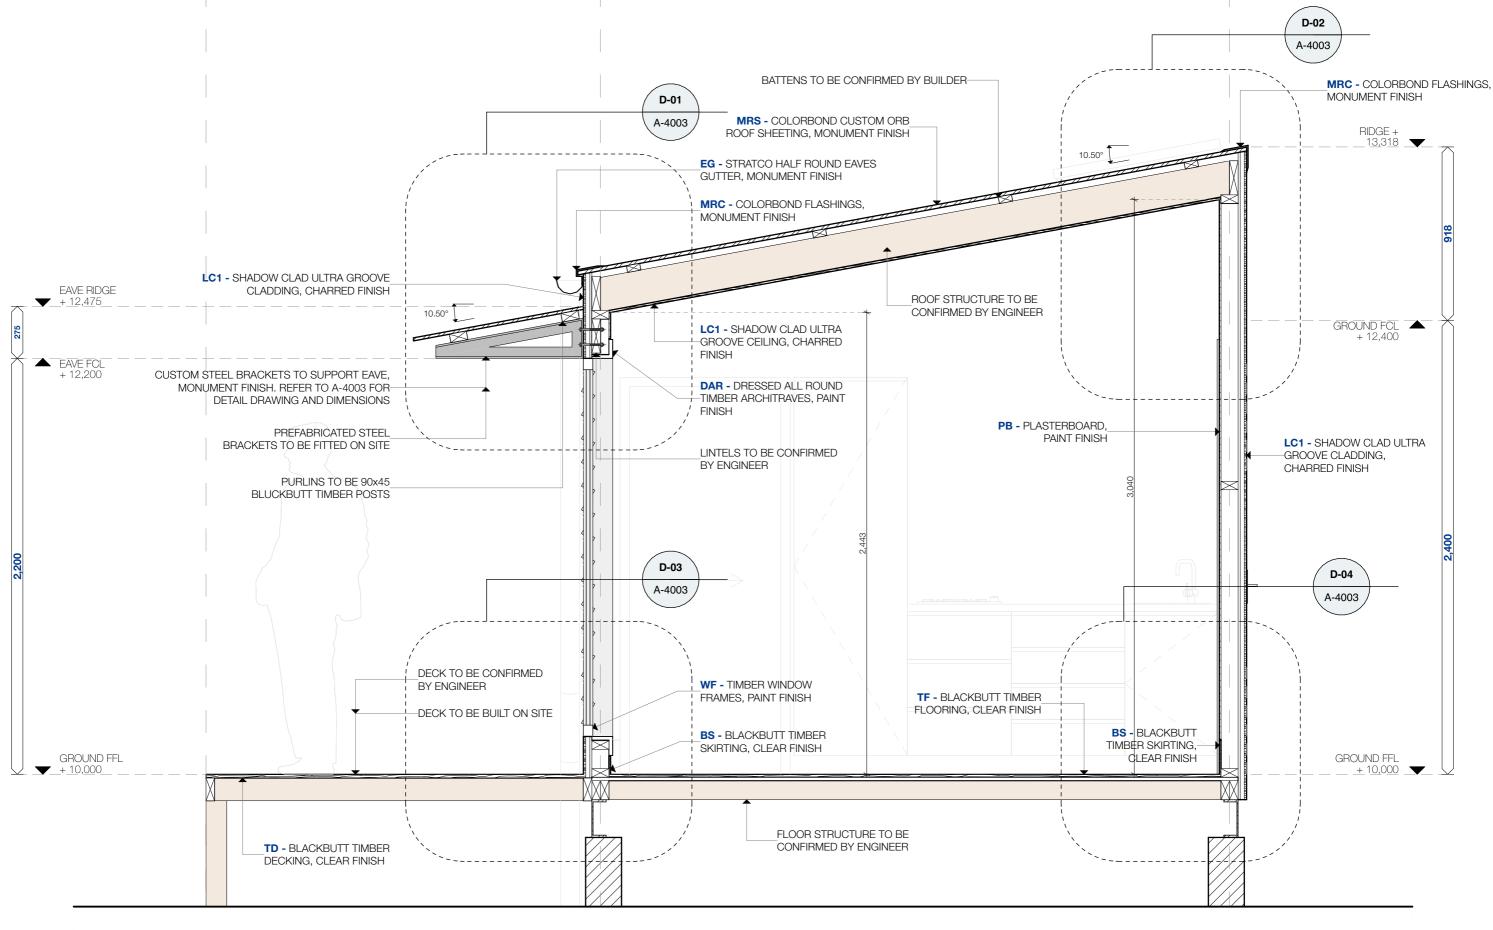

**MELINDA MAK & PAUL BRADBURY** 

1:50

26/11/2024

DETAIL SECTION - 1:20

# e. admin@studiofind.com.au

STUDIO FIND ARCHITECTS

studiofind.com.au

Nominated Architect: Nicholas Potts | 12325

0126 102/-/DP1295450, 438 Bingleburra Road, Sugarloaf, NSW, 2420 **MELINDA MAK & PAUL BRADBURY**  **DETAIL SECTION** SECTIONS DETAIL SECTION A-4002 DA A 1:20 26/11/2024