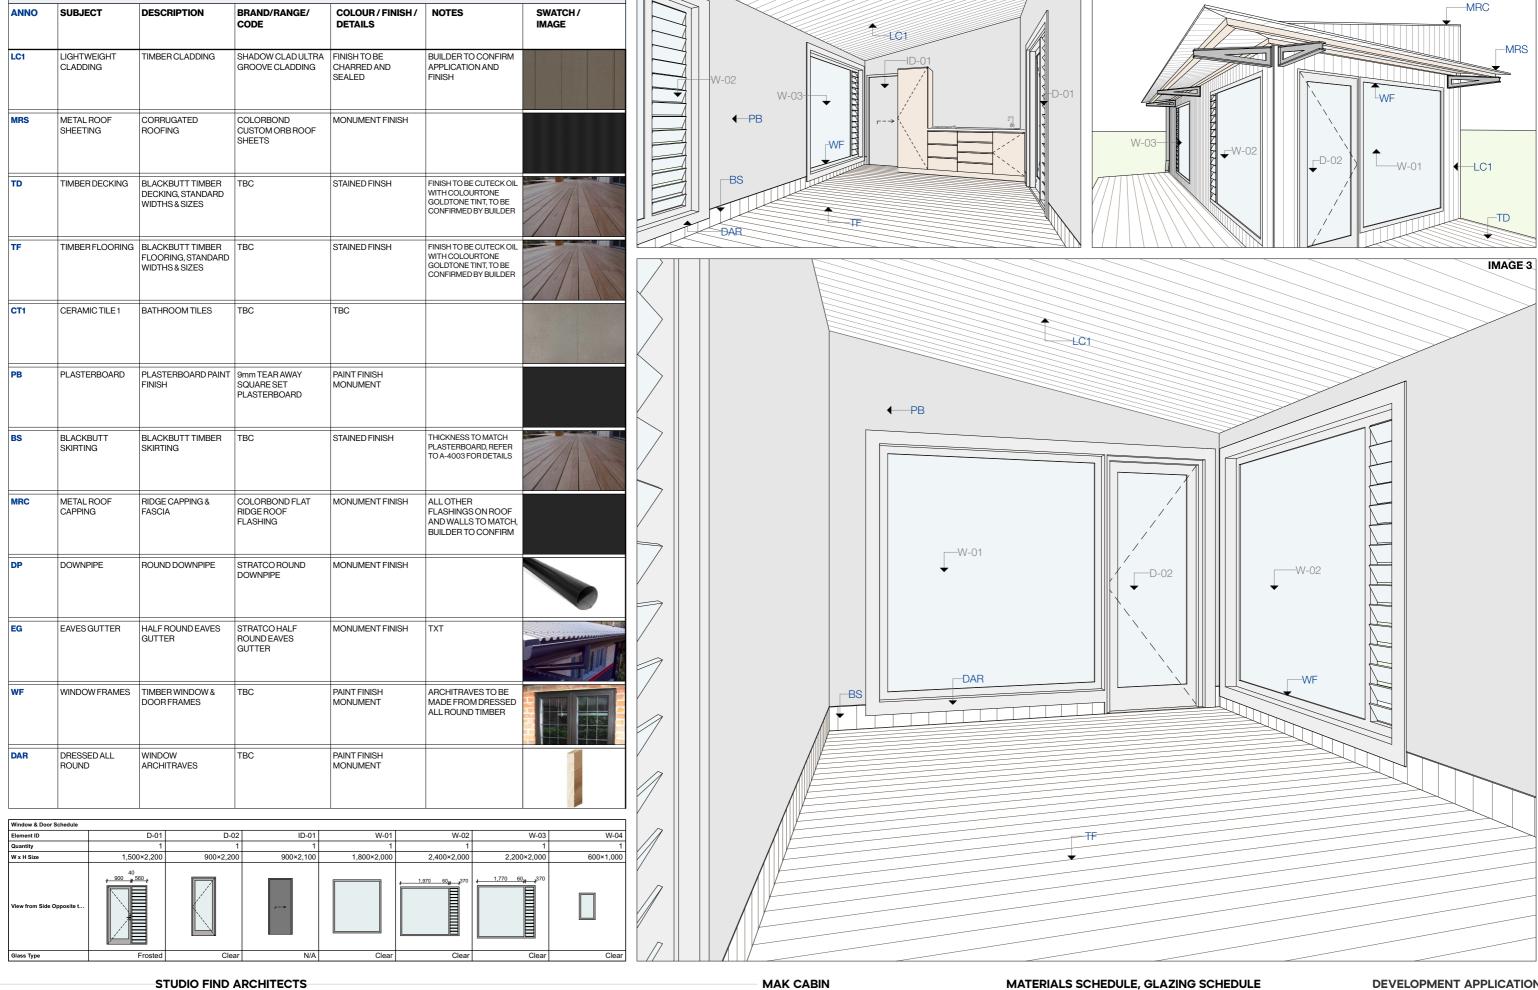

**DEVELOPMENT APPLICATION** NOT FOR CONSTRUCTION

MATERIAL SCHEDULE

- admin@studiofind.com.au
- 0401 213 144 studiofind.com.au
- Nominated Architect: Nicholas Potts | 12325

## MAK CABIN

0126

102/-/DP1295450, 438 Bingleburra Road, Sugarloaf, NSW, 2420

**MELINDA MAK & PAUL BRADBURY** 

#### MATERIALS SCHEDULE, GLAZING SCHEDULE

26/11/2024

MATERIALS MATERIALS drawing # A-6001 DA A

IMAGE 1

IMAGE 2

#### **DEVELOPMENT APPLICATION**

- Level 1 152/160 Hunter Street Newcastle, NSW
   admin@studiofindcomau
   0401 213 144
   studiofindcomau
   Nominated Architect: Nicholas Potts | 12325

MAK CABIN

project# 0126

102/-/DP1295450, 438 Bingleburra Road, Sugarloaf, NSW, 2420

MELINDA MAK & PAUL BRADBURY

PERSPECTIVE

subset name:
PERSPECTIVES drawing# A-8001

subset name: RENDER

DA A 26/11/2024 **DEVELOPMENT APPLICATION**