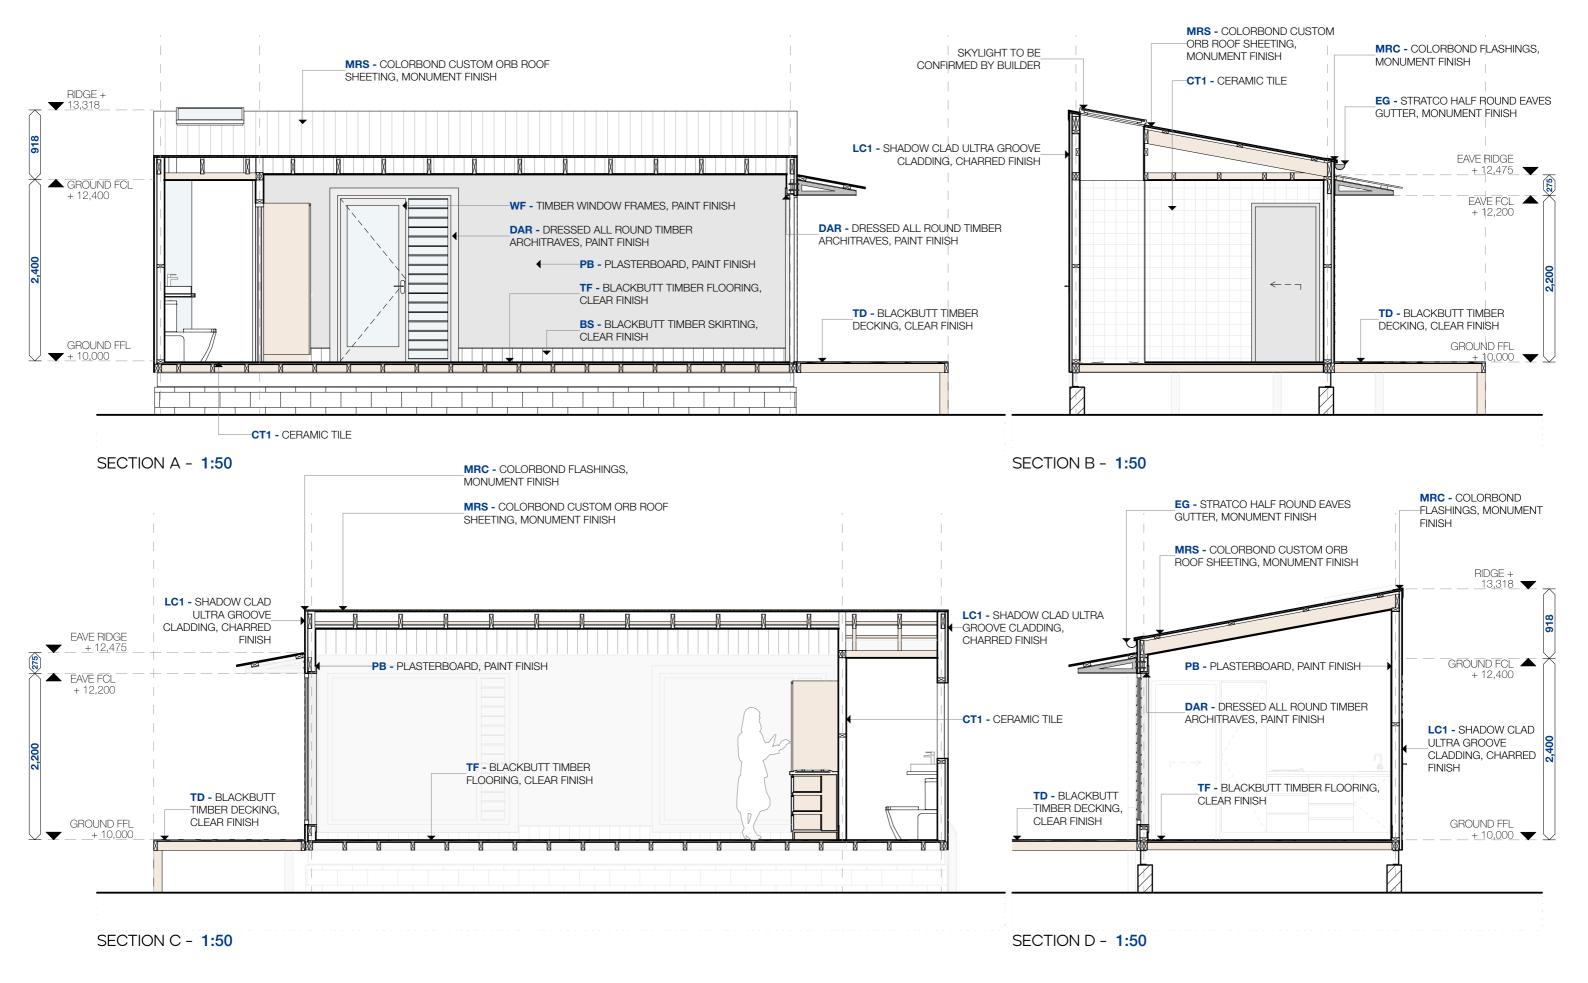

**MELINDA MAK & PAUL BRADBURY** 

1:50

26/11/2024

DETAIL SECTION - 1:20

# e. admin@studiofind.com.au

STUDIO FIND ARCHITECTS

studiofind.com.au

Nominated Architect: Nicholas Potts | 12325

0126 102/-/DP1295450, 438 Bingleburra Road, Sugarloaf, NSW, 2420 **MELINDA MAK & PAUL BRADBURY**  **DETAIL SECTION** SECTIONS DETAIL SECTION A-4002 DA A 1:20 26/11/2024