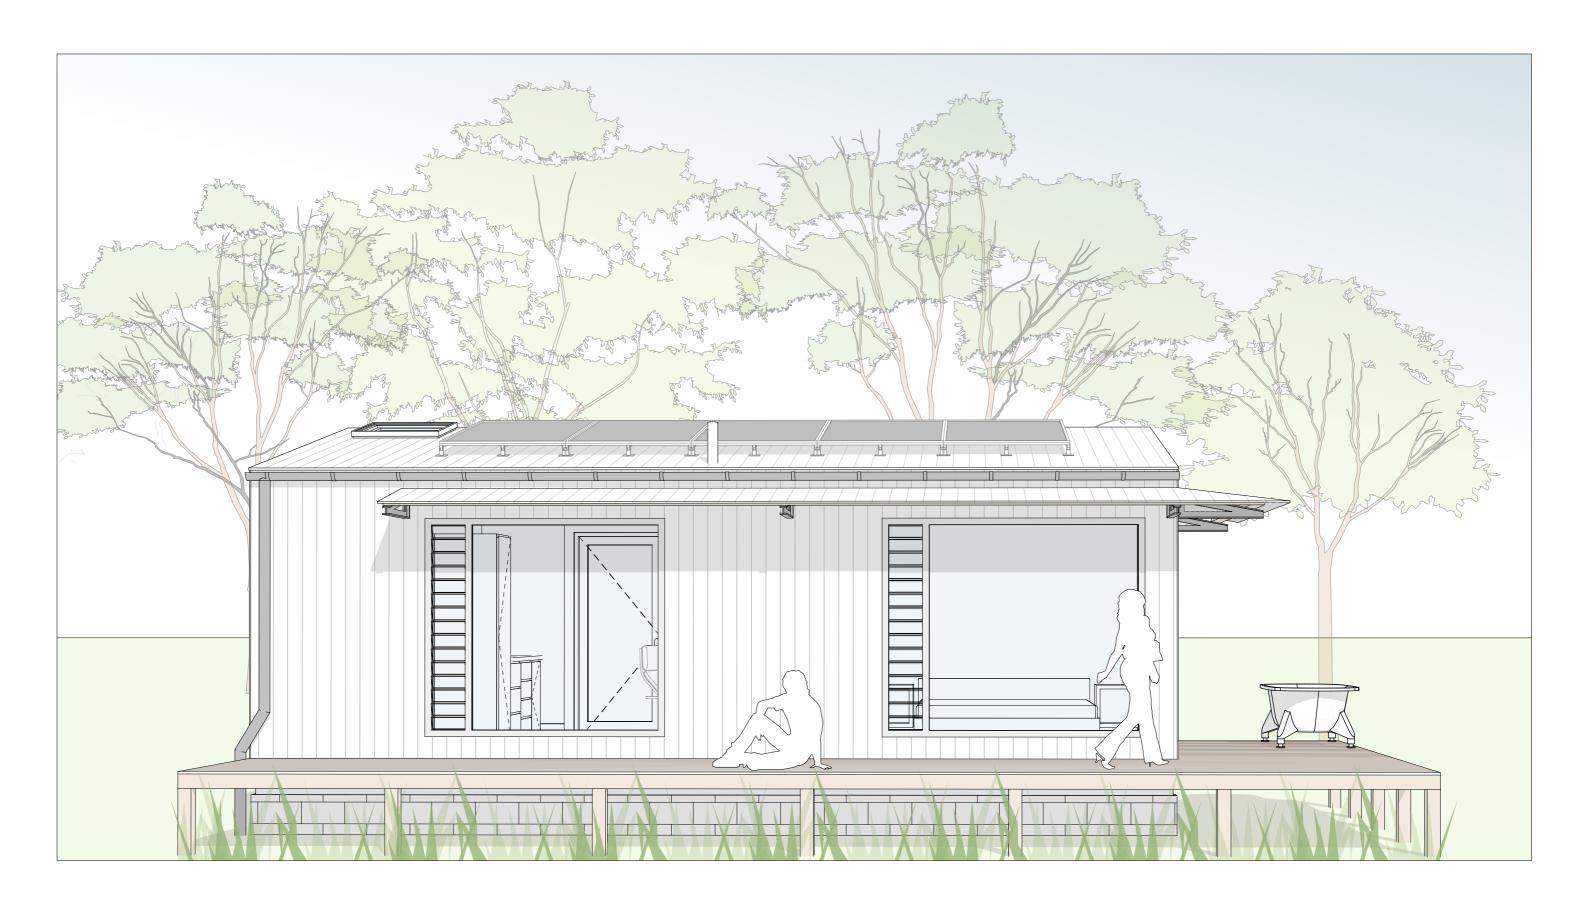

& PAUL BRADBURY** 

1:50

26/11/2024



DETAIL SECTION - 1:20

# e. admin@studiofind.com.au

STUDIO FIND ARCHITECTS

studiofind.com.au

Nominated Architect: Nicholas Potts | 12325



0126 102/-/DP1295450, 438 Bingleburra Road, Sugarloaf, NSW, 2420 **MELINDA MAK & PAUL BRADBURY**  **DETAIL SECTION** SECTIONS DETAIL SECTION A-4002 DA A 1:20 26/11/2024

**DEVELOPMENT APPLICATION** NOT FOR CONSTRUCTION







MATERIAL SCHEDULE

- admin@studiofind.com.au
- 0401 213 144 studiofind.com.au
- Nominated Architect: Nicholas Potts | 12325

## MAK CABIN

0126

102/-/DP1295450, 438 Bingleburra Road, Sugarloaf, NSW, 2420

**MELINDA MAK & PAUL BRADBURY** 

#### MATERIALS SCHEDULE, GLAZING SCHEDULE

26/11/2024

MATERIALS MATERIALS drawing # A-6001 DA A

IMAGE 1

IMAGE 2

#### **DEVELOPMENT APPLICATION**







- Level 1 152/160 Hunter Street Newcastle, NSW
   admin@studiofindcomau
   0401 213 144
   studiofindcomau
   Nominated Architect: Nicholas Potts | 12325



MAK CABIN

project# 0126

102/-/DP1295450, 438 Bingleburra Road, Sugarloaf, NSW, 2420

MELINDA MAK & PAUL BRADBURY

PERSPECTIVE

subset name:
PERSPECTIVES drawing# A-8001

subset name: RENDER

DA A 26/11/2024 **DEVELOPMENT APPLICATION**