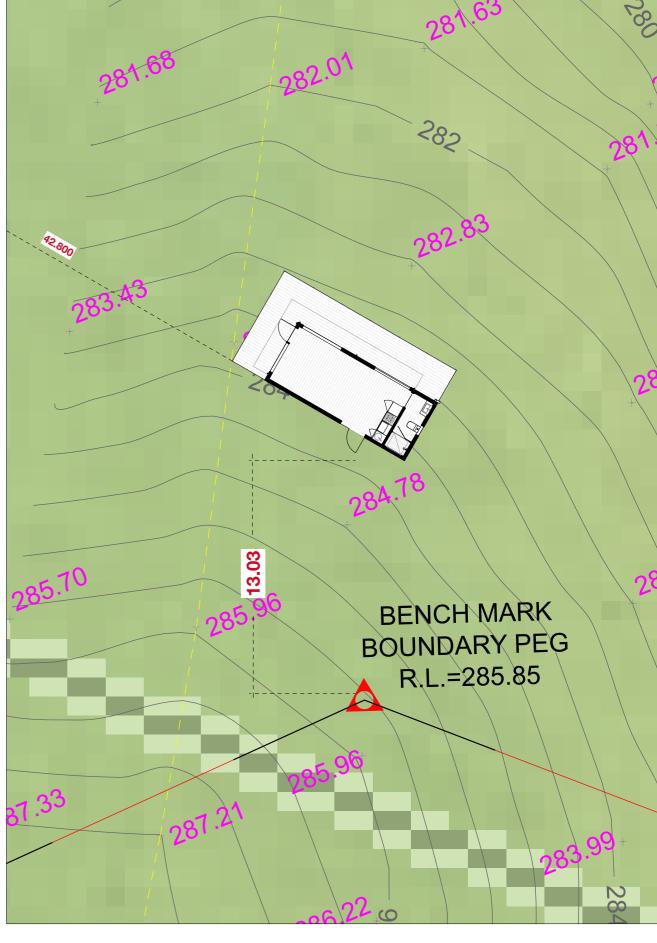

|
|                             |                   |





VIEW FROM NORTH EAST



## STUDIO FIND ARCHITECTS

- admin@studiofind.com.au
- studiofind.com.au
- Nominated Architect: Nicholas Potts | 12325

MAK CABIN

0126

# PLANNING INFORMATION, SITE ANALYSIS

subset name: INFORMATION

drawing# A-002

1:5000

subset name:
LEGENDS / PLANNING CONTROLS

DA A 26/11/2024 NOT FOR CONSTRUCTION

**DEVELOPMENT APPLICATION** 

**MELINDA MAK & PAUL BRADBURY** 

102/-/DP1295450, 438 Bingleburra Road, Sugarloaf, NSW, 2420













- admin@studiofind.com.au
- studiofind.com.au
- Nominated Architect: Nicholas Potts | 12325

# SITE PLAN

# 1:5000, 1:4.59,

subset name: SITE PLAN

26/11/2024

DA A

## **DEVELOPMENT APPLICATION**

# location as per bushfire consultants specififcation







# STUDIO FIND ARCHITECTS

- admin@studiofind.com.au 0401 213 144
- studiofind.com.au
- Nominated Architect: Nicholas Potts | 12325

102/-/DP1295450, 438 Bingleburra Road, Sugarloaf, NSW, 2420

MELINDA MAK & PAUL BRADBURY

project # **0126** 

# SITE PLAN

1:1000, 1:200

subset name: SITE PLAN

# drawing# A-2002

## **DEVELOPMENT APPLICATION**





STUDIO FIND ARCHITECTS

a. Level 1152/160 Hunter Street Newcastle, NSW
e. admini@studdofind.comau
p. 0401 213144
W. studiofind.comalu
r. Nominated Architect. Nicholas Potts | 12325

**MELINDA MAK & PAUL BRADBURY** 

1:50

26/11/2024



DETAIL SECTION - 1:20

# e. admin@studiofind.com.au

STUDIO FIND ARCHITECTS

studiofind.com.au

Nominated Architect: Nicholas Potts | 12325



0126 102/-/DP1295450, 438 Bingleburra Road, Sugarloaf, NSW, 2420 **