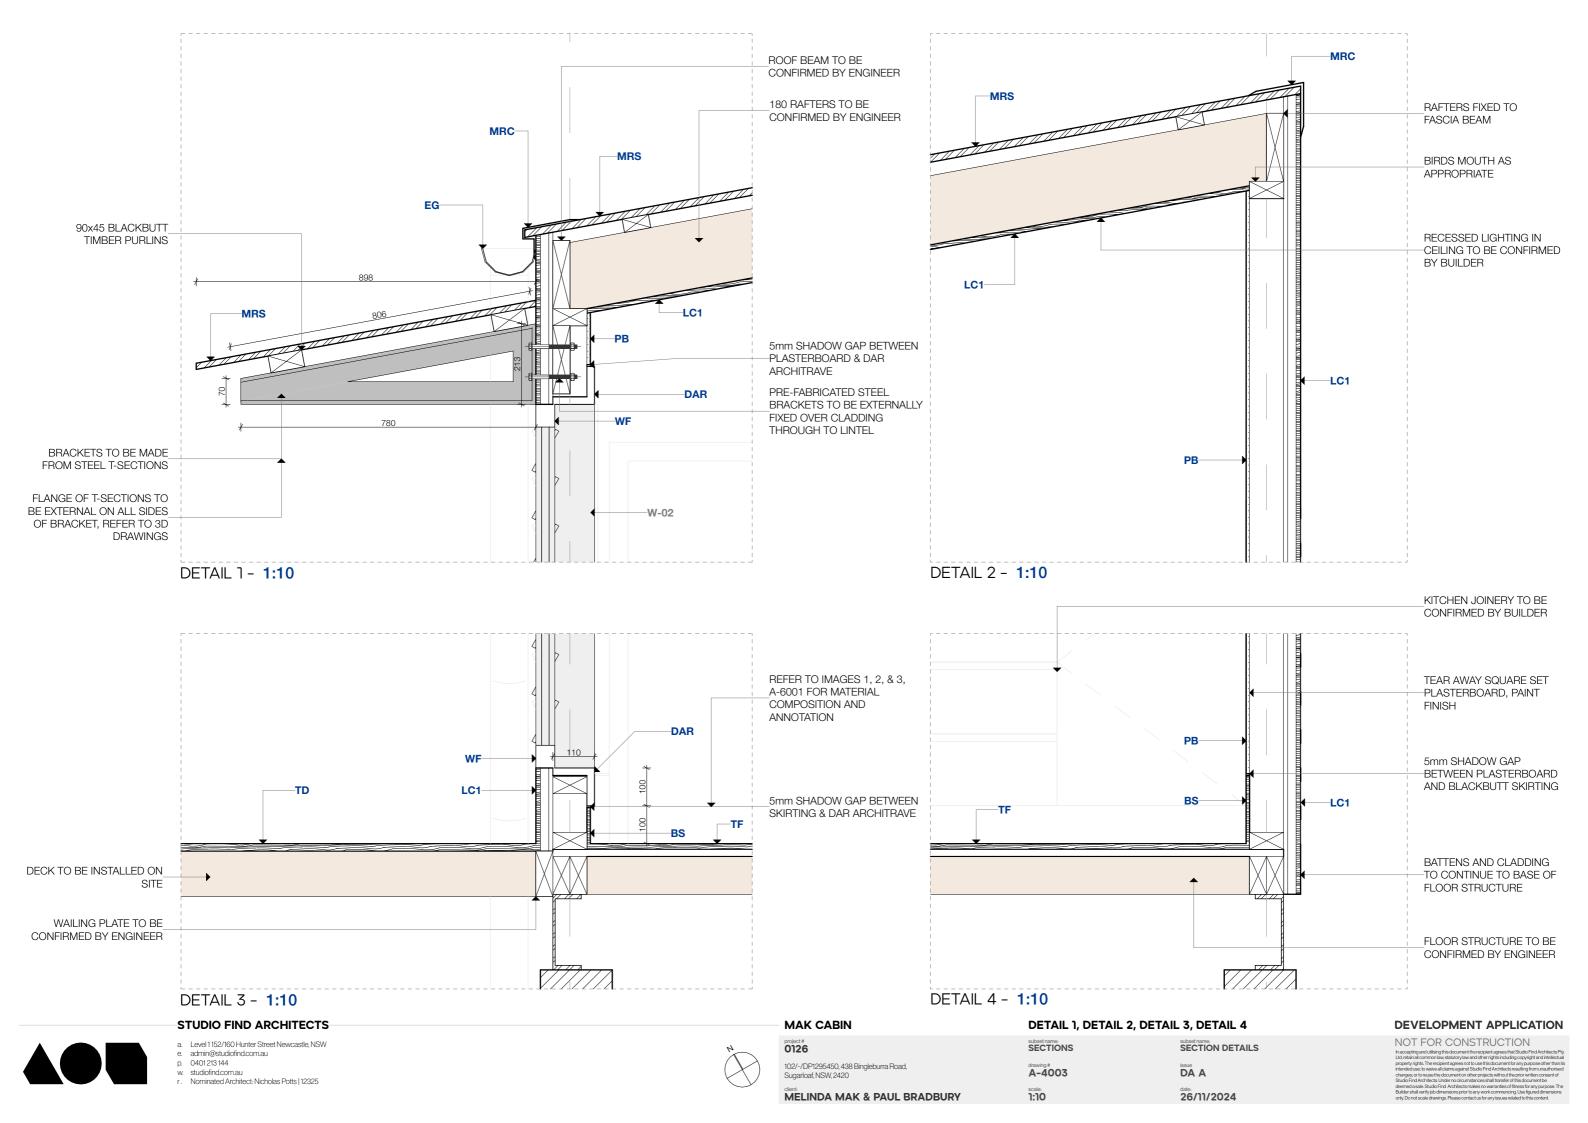

**MELINDA MAK & PAUL BRADBURY** 

1:50

26/11/2024

DETAIL SECTION - 1:20

# e. admin@studiofind.com.au

STUDIO FIND ARCHITECTS

studiofind.com.au

Nominated Architect: Nicholas Potts | 12325

0126 102/-/DP1295450, 438 Bingleburra Road, Sugarloaf, NSW, 2420 **MELINDA MAK & PAUL BRADBURY**  **DETAIL SECTION** SECTIONS DETAIL SECTION A-4002 DA A 1:20 26/11/2024